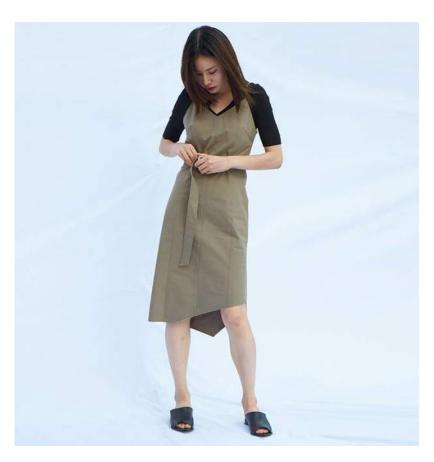

#### WNDERKAMMER

WNDERKAMMER uses natural materials, neat details, and a minimal silhouette.

### WNDERKAMMER

Lang & Lu use color and unique silhouettes to create closet staples in an affordable price range. The jackets are made with Eco- Fur and are lined eco-friendly and thermal material. The flirty wrap dresses are comfortable and classic.