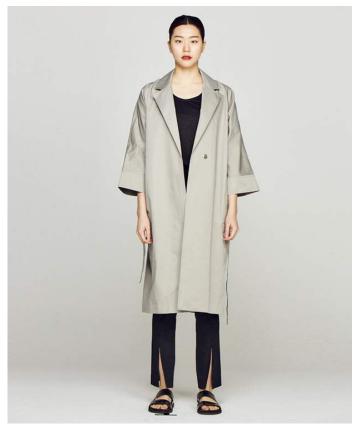

#### WNDERKAMMER

WNDERKAMMER uses natural materials, neat details, and a minimal silhouette.

### WNDERKAMMER

Lang & Lu use color and unique silhouettes to create closet staples in an affordable price range. The jackets are made with Eco- Fur and are lined eco-friendly and thermal material. The flirty wrap dresses are comfortable and classic.